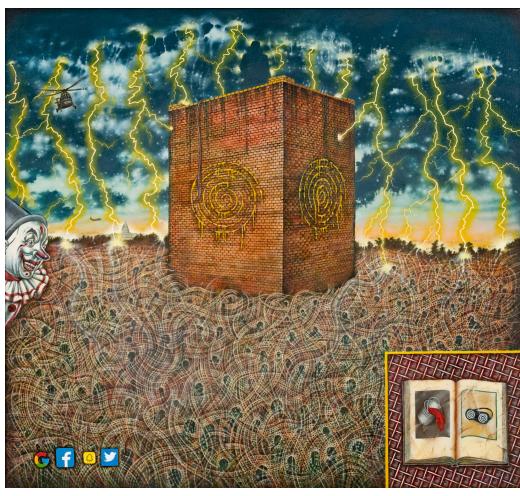

The Oklahoma State University Museum of Art invites you to the opening reception for

## **Contradictions | Bobby Ross**

## DRAWINGS AND PAINTINGS

## Thursday, September 8 from 5 to 7 PM

Oklahoma State University Museum of Art | 720 S. Husband Street, Stillwater, OK Exhibition Dates: August 23 to December 10, 2022



Funding for this program is provided in part by a grant from Oklahoma Humanities (OH) and the National Endowment for the Humanities (NEH). Additional funding is provided through the generous support of Deb and Dave Engle, Caroline & John Linehan, Suzanne Sugg, the OSU President's Office | OSU Foundation, Thomas N. Berry & Company, and the OSUMA Art Advocates.

IMAGE: Bobby Ross, Lost, oil on canvas, 2022, 28 1/4 x 30 1/4 inches.